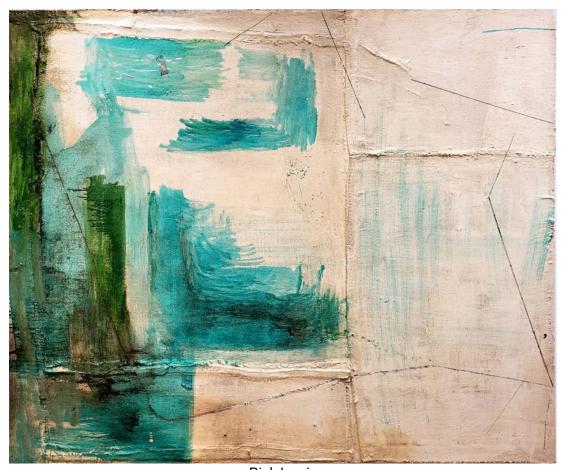

Rick Lewis Big Sur, 2021 72 X 60" (182.8 X 152.4cm) Mixed Media On Canvas Serial No. HH2075010

Rick Lewis
Sailing the Narrows, 2022
48 X 60" (121 x 154cm)
Oil, bitumen, graphite, marble powder,
burlap on canvas
Serial No. HH2093420