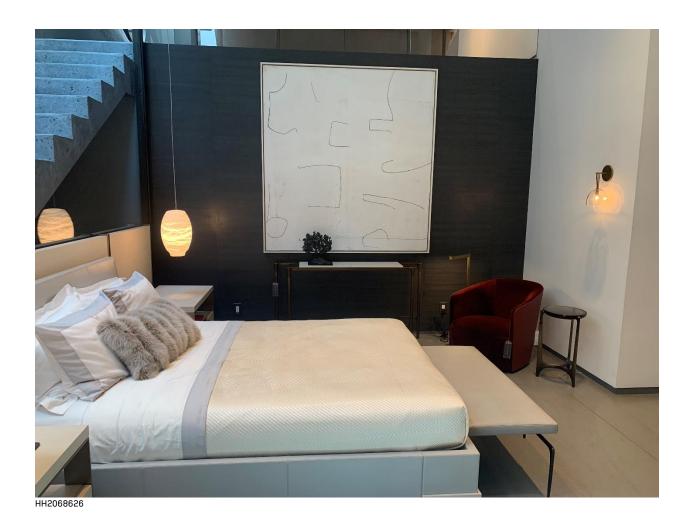

Rick Lewis Various Things, 2021 72 X 68" (182.8 x 172.2cm) Oil, Asphalt, Sand, Collage On Canvas Serial No. HH2068626

Rick Lewis Various Things II, 2021 72 X 68" (182.8 X 172.2cm) Oil, Asphalt, Sand, Collage On Canvas Serial No. HH2070656