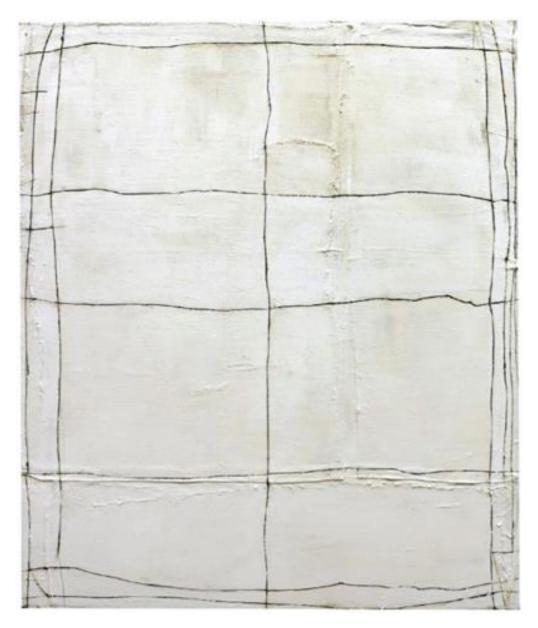

Rick Lewis Various Things, 2021 72 X 68" (182.8 x 172.2cm) Oil, Asphalt, Sand, Collage On Canvas Serial No. HH2068626

Rick Lewis Various Things II, 2021 72 X 68" (182.8 X 172.2cm) Oil, Asphalt, Sand, Collage On Canvas Serial No. HH2070656