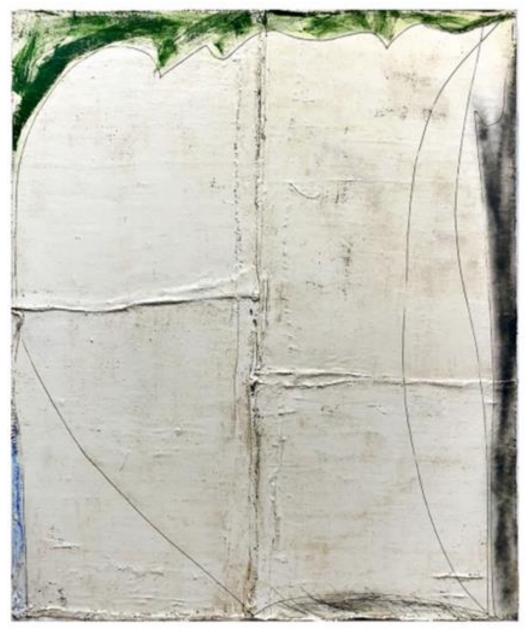

Rick Lewis Watching The Ocean Bend, 2022 72 X 68" (182.8 X 172.2cm) Mixed Media On Canvas Serial No. HH2077941

Rick Lewis Dreamsicle, 2022 48 X 96" (121.92 x 243.8cm) Double Panel, Framed Mixed Media On Canvas Serial No. HH2077748