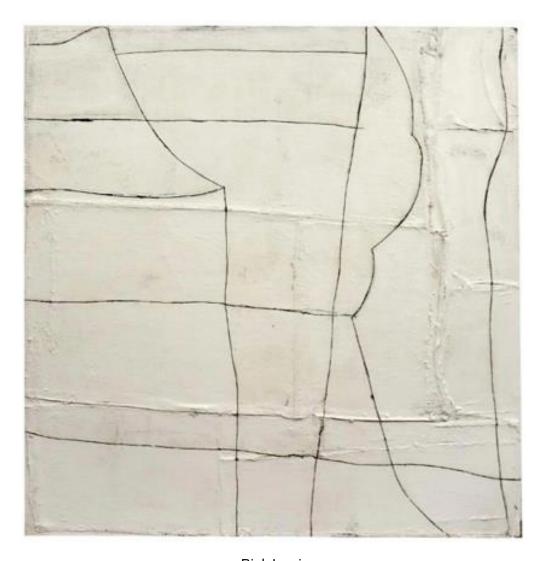

Rick Lewis Edges of a Summit 72 X 60" (182.8 X 152.4cm) Mixed Media On Canvas Serial No. HH2084016

Rick Lewis Sculptors Dream II 60 x 48" (152.4 x 121.92cm) Mixed Media On Canvas Serial No. HH2084017

Rick Lewis Stage Actor 72 X 60" (182.8 X 152.4cm) Mixed Media On Canvas Serial No. HH2084018