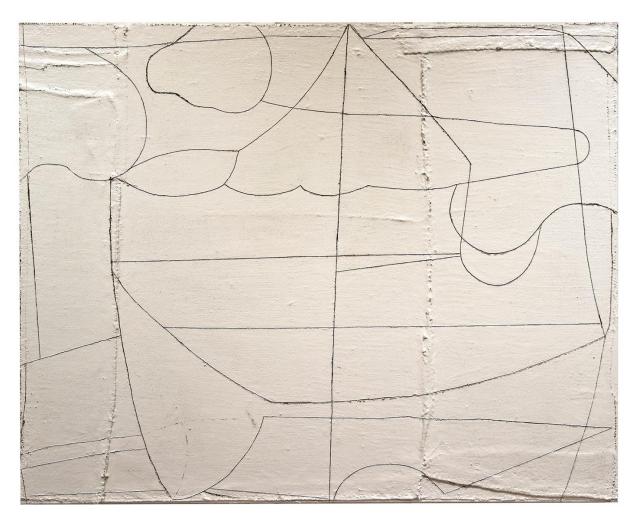

Rick Lewis
Fault Line
48 X 60" (121 x 154cm)
Oil, bitumen, graphite, marble powder,
burlap on canvas
Serial No. HH2093418

Rick Lewis Cetus 72 X 60" (182.8 X 152.4cm) Mixed Media On Canvas Serial No. HH2093419