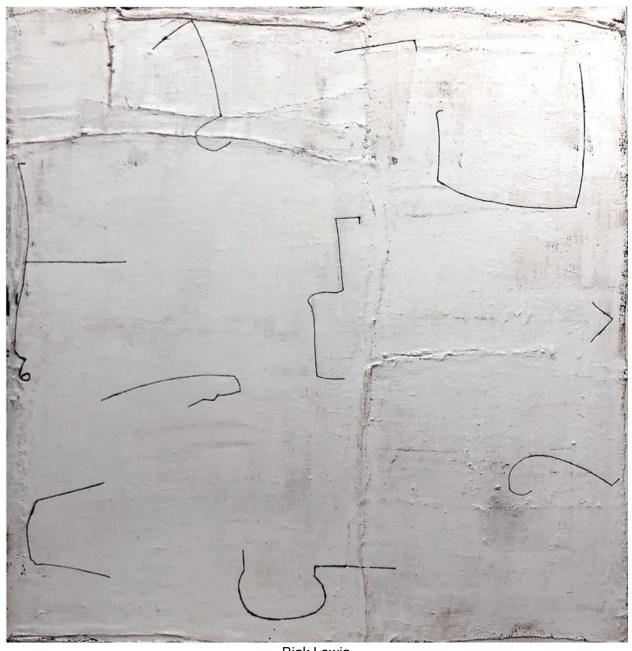

Rick Lewis Various Things, 2021 72 X 68" (182.8 x 172.2cm) Oil, Asphalt, Sand, Collage On Canvas Serial No. HH2068626

Rick Lewis Various Things II, 2021 72 X 68" (182.8 X 172.2cm) Oil, Asphalt, Sand, Collage On Canvas Serial No. HH2070656