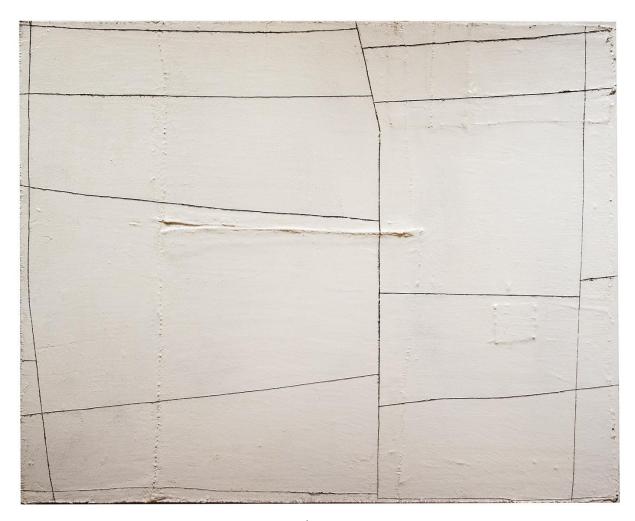

Rick Lewis
Fault Line
48 X 60" (121 x 154cm)
Oil, bitumen, graphite, marble powder,
burlap on canvas
Serial No. HH2093418

Rick Lewis Cetus 72 X 60" (182.8 X 152.4cm) Mixed Media On Canvas Serial No. HH2093419